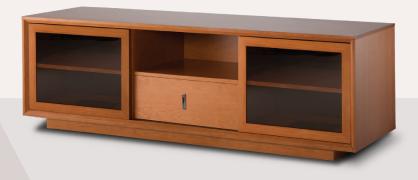

#### CONTEMPORARY Comfortable Modern Design

A modern combination of great lines and beautiful wood make this a show stopper. The cabinets are available in Natural Cherry or Espresso Oak and feature sliding doors, open center, and storage drawer.

Capacities: tv's up to 65" & 9 components 200 lbs. (90kg) Each interior shelf: 50 lbs. (23kg)

SDAV3/7022/E (Espresso Oak)

Overall dimensions: 70"W x 22"H x 21.875"D 1778 x 559 x 556mm

Interior: includes two adjustable shelves Sliding door (each bay): 22.2"W x 17.4"H x 18.2"D 564 x 442 x 462mm Drawer: 19.875"W x 7.625"H x 15.125"D 505 x 194 x 384mm Center opening: 21.875"W x 8.375"H x 18.25"D 556 x 213 x 464mm