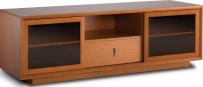

#### CONTEMPORARY Comfortable Modern Design

A modern combination of great lines and beautiful wood make this a show stopper. The cabinets are available in Natural Cherry or Espresso Oak and feature sliding doors, open center, and storage drawer.

Capacities: tv's up to 65" & 9 components 200 lbs. (90kg) Each interior shelf: 50 lbs. (23kg)

SDAV3/7022/E (Espresso Oak)

Overall dimensions: 70"W x 22"H x 21.875"D 1778 x 559 x 556mm

Interior: includes two adjustable shelves Sliding door (each bay): 22.2"W x 17.4"H x 18.2"D 564 x 442 x 462mm Drawer: 19.875"W x 7.625"H x 15.125"D 505 x 194 x 384mm Center opening: 21.875"W x 8.375"H x 18.25"D 556 x 213 x 464mm

Capacities: tv's up to 83" & 5 components 250 lbs.(113kg) 50 lbs. (23kg) Center opening: 62 dvd's or 159 cd's Drawer holds 50 lbs. (23kg) Each interior shelf: