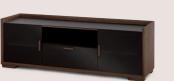

# SDAV2

CONTEMPORARY Sleek and Streamlined

This sleek, sophisticated design features recessed glass top and cabinet door fronts and is complemented by thick, wooden side panels in a Wenge Espresso finish.

### SDAV2 / 7224

### SDAV2 / 6228

SDAV3 / 7022

SDAV3/7022/C (Natural Cherry)

SDAV2/7224/W (Wenge Espresso)

Overall dimensions: 72"W x 24"H x 20"D 1829 x 610 x 508mm