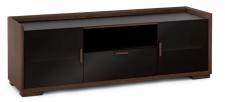

# SDAV2

CONTEMPORARY Sleek and Streamlined

This sleek, sophisticated design features recessed glass top and cabinet door fronts and is complemented by thick, wooden side panels in a Wenge Espresso finish.

### SDAV2 / 6228

SDAV3 / 7022

SDAV3/7022/C (Natural Cherry)

SDAV2/7224/W (Wenge Espresso)

Overall dimensions: 72"W x 24"H x 20"D 1829 x 610 x 508mm