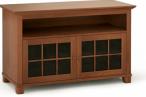

## SDAV1

Timeless, American Classic

A classic American style in Matte Black or Warm Cherry fits comfortably in almost any décor.

### SDAV1 / 5031

SDAV1/C (Warm Cherry)

SDAV1 / 6626

Overall dimensions: 66"W x 26"H x 20"D 1676 x 660 x 508mm

Interior: includes six adjustable shelves Outer doors (each bay): 19.3"W x 20.75"H x 16.5"D 490 x 527 x 419mm 19"W x 20.75"H x 16.5"D Center door: 482 x 527 x 419mm

Capacities: tv's up to 52" & 4 components 100 lbs. (45kg) Top: Each interior shelf: 20 lbs (9kg)

SDAV1/B (Matte Black)

Overall dimensions: 50"W x 31"H x 22.5"D 1270 x 787 x 571mm

Interior: includes two adjustable shelves 43"W x 6.8"H x 19.3"D Upper opening: 1094 x 174 x 492mm Door (each bay): 19.25"W x 16.6"H x 18"D 489 x 421 x 457mm

Capacities: tv's up to 52" & 4 components 100 lbs. (45kg) 75 lbs. (34kg) Upper opening: Each interior shelf: 50 lbs. (23kg)