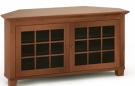

needs of today's electronic components.





IR PASS-THRU

WIRE MANAGEMENT and concealing cables easy.

VENTILATION

QUALITY AND CONSTRUCTION



## SDAV1

Timeless, American Classic

A classic American style in Matte Black or Warm Cherry fits comfortably in almost any décor.



# SDAV2

CONTEMPORARY Sleek and Streamlined

This sleek, sophisticated design features recessed glass top and cabinet door fronts and is complemented by thick, wooden side panels in a Wenge Espresso finish.



#### CONTEMPORARY Comfortable Modern Design

A modern combination of great lines and beautiful wood make this a show stopper. The cabinets are available in Natural Cherry or Espresso Oak and feature sliding doors, open center, and storage drawer.







SalamanderDesigns.com

#### SDAV1 / 5026 CORNER CABINET



SDAV1/5026/C (Warm Cherry)

### SDAV1 / 5031



SDAV1/C (Warm Cherry)



SDAV1 / 6626





Overall dimensions: 66"W x 26"H x 20"D 1676 x 660 x 508mm

Interior: includes six adjustable shelves Outer doors (each bay): 19.3"W x 20.75"H x 16.5"D 490 x 527 x 419mm 19"W x 20.75"H x 16.5"D Center door: 482 x 527 x 419mm

Capacities: ty's up to 65" & 8 components 200 lbs. (90kg) Each interior shelf: 50 lbs. (23kg)

SDAV1/5026/B (Matte Black)

Overall dimensions: 50"W x 26"H x 20"D 1270 x 660 x 508mm

Interior: includes two adjustable shelves Double bay: 44.5"H x 20.75"H x 16.6"D 1131 x 527 x 421mm

Capacities: tv's up to 52" & 4 components 100 lbs. (45kg) Top: Each interior shelf: 20 lbs (9kg)

SDAV1/B (Matte Black)

Overall dimensions: 50"W x 31"H x 22.5"D 1270 x 787 x 571mm

Interior: includes