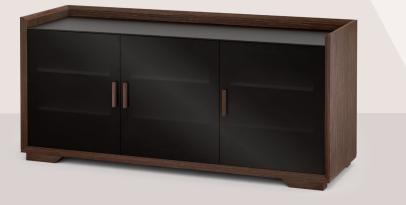

# SDAV2

CONTEMPORARY Sleek and Streamlined

This sleek, sophisticated design features recessed glass top and cabinet door fronts and is complemented by thick, wooden side panels in a Wenge Espresso finish.

### SDAV2 / 6228

SDAV3 / 7022

SDAV3/7022/C (Natural Cherry)

SDAV2/7224/W (Wenge Espresso)

Overall dimensions: 72"W x 24"H x 20"D 1829 x 610 x 508mm