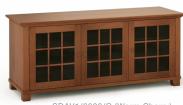

## SDAV1

Timeless, American Classic

A classic American style in Matte Black or Warm Cherry fits comfortably in almost any décor.

### SDAV1 / 5031

SDAV1/C (Warm Cherry)

SDAV1 / 6626

Overall dimensions: 66"W x 26"H x 20"D 1676 x 660 x 508mm

Interior: includes six adjustable shelves Outer doors (each bay): 19.3"W x 20.75"H x 16.5"D 490 x 527 x 419mm 19"W x 20.75"H x 16.5"D Center door: 482 x 527 x 419mm