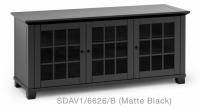

## SDAV1

Timeless, American Classic

A classic American style in Matte Black or Warm Cherry fits comfortably in almost any décor.

Capacities: ty's up to 65" & 8 components 200 lbs. (90kg) Each interior shelf: 50 lbs. (23kg)

SDAV1/5026/B (Matte Black)

Overall dimensions: 50"W x 26"H x 20"D 1270 x 660 x 508mm

Interior: includes two adjustable shelves Double bay: 44.5"H x 20.75"H x 16.6"D 1131 x 527 x 421mm