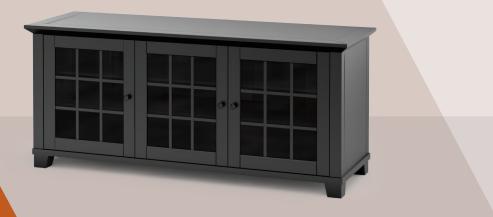

### SDAV1 / 5031

SDAV1/C (Warm Cherry)

SDAV1 / 6626

Overall dimensions: 66"W x 26"H x 20"D 1676 x 660 x 508mm

Interior: includes six adjustable shelves Outer doors (each bay): 19.3"W x 20.75"H x 16.5"D 490 x 527 x 419mm 19"W x 20.75"H x 16.5"D Center door: 482 x 527 x 419mm

Capacities: tv's up to 52" & 4 components 100 lbs. (45kg) Top: Each interior shelf: 20 lbs (9kg)

SDAV1/B (Matte Black)

Overall dimensions: 50"W x 31"H x 22.5"D 1270 x 787 x 571mm

Interior: includes two adjustable shelves 43"W x 6.8"H x 19.3"D Upper opening: 1094 x 174 x 492mm Door (each bay): 19.25"W x 16.6"H x 18"D 489 x 421 x 457mm

Capacities: tv's up to 52" & 4 components 100 lbs. (45kg) 75 lbs. (34kg) Upper opening: Each interior shelf: 50 lbs. (23kg)