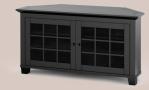

#### SDAV1 / 5026 CORNER CABINET

SDAV1/5026/C (Warm Cherry)

### SDAV1 / 5031

SDAV1/C (Warm Cherry)

SDAV1 / 6626

Overall dimensions: 66"W x 26"H x 20"D 1676 x 660 x 508mm

Interior: includes six adjustable shelves Outer doors (each bay): 19.3"W x 20.75"H x 16.5"D 490 x 527 x 419mm 19"W x 20.75"H x 16.5"D Center door: 482 x 527 x 419mm

Capacities: ty's up to 65" & 8 components 200 lbs. (90kg) Each interior shelf: 50 lbs. (23kg)

SDAV1/5026/B (Matte Black)

Overall dimensions: 50"W x 26"H x 20"D 1270 x 660 x 508mm

Interior: includes two adjustable shelves Double bay: 44.5"H x 20.75"H x 16.6"D 1131 x 527 x 421mm