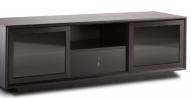

Capacities: tv's up to 65" & 9 components 200 lbs. (90kg) Each interior shelf: 50 lbs. (23kg)

SDAV3/7022/E (Espresso Oak)

Overall dimensions: 70"W x 22"H x 21.875"D 1778 x 559 x 556mm

Interior: includes two adjustable shelves Sliding door (each bay): 22.2"W x 17.4"H x 18.2"D 564 x 442 x 462mm Drawer: 19.875"W x 7.625"H x 15.125"D 505 x 194 x 384mm Center opening: 21.875"W x 8.375"H x 18.25"D 556 x 213 x 464mm